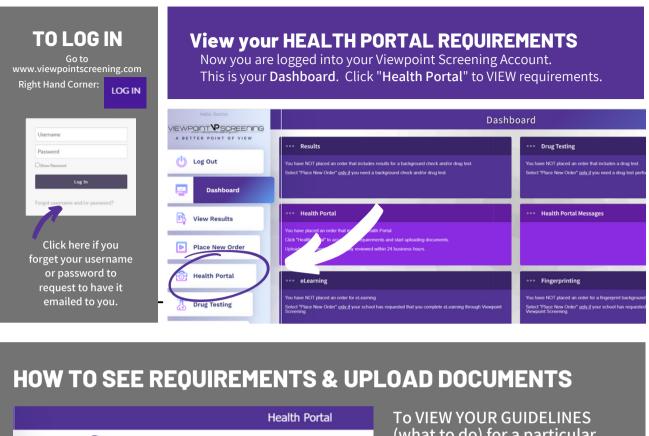

#### **NEXT STEPS:**

1. HEALTH PORTAL: Follow instructions on the following pages to view your Health Portal requirements (to upload documents).

- Upload a file to correspond with this requirement

AFTER upload).