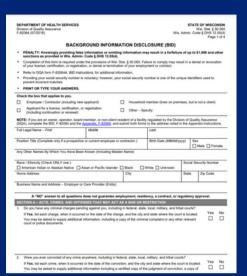

#### **BID PROCESS:**

- BID form looks like this (to the right), is an electronically fillable form, AND IS <u>THREE</u> <u>TOTAL PAGES</u>. In order for us to obtain Wisconsin background check information:
- You must FILL OUT the BID form (electronically fill the form out completely, including initials)
- SAVE BID FORM TO YOUR COMPUTER
- UPLOAD BID FORM (upload this form back onto Viewpoint Screening site)

#### VIEW BID FORM <u>HERE</u>

6

7)

First Name\*

Last Name\* Credit Card Numbert

Exp. Date:

Credit Card Typet: Contact Name (if business):

Phone Number\* Address\* City\*: State