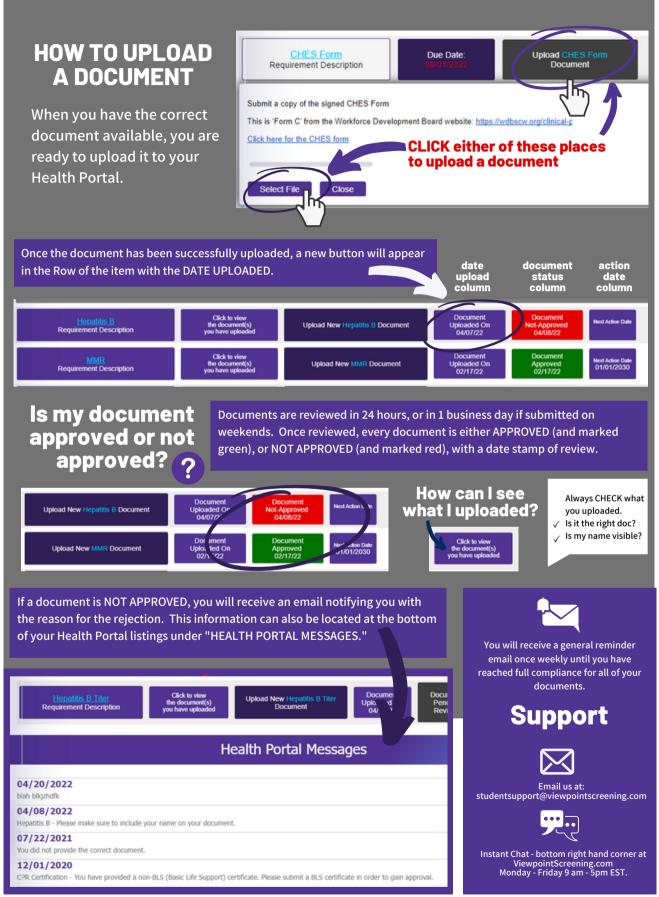

#### **NEXT STEPS:**

1. HEALTH PORTAL: Follow instructions on the following pages to view your Health Portal requirements (to upload documents).

- Upload a file to correspond with this requirement

AFTER upload).