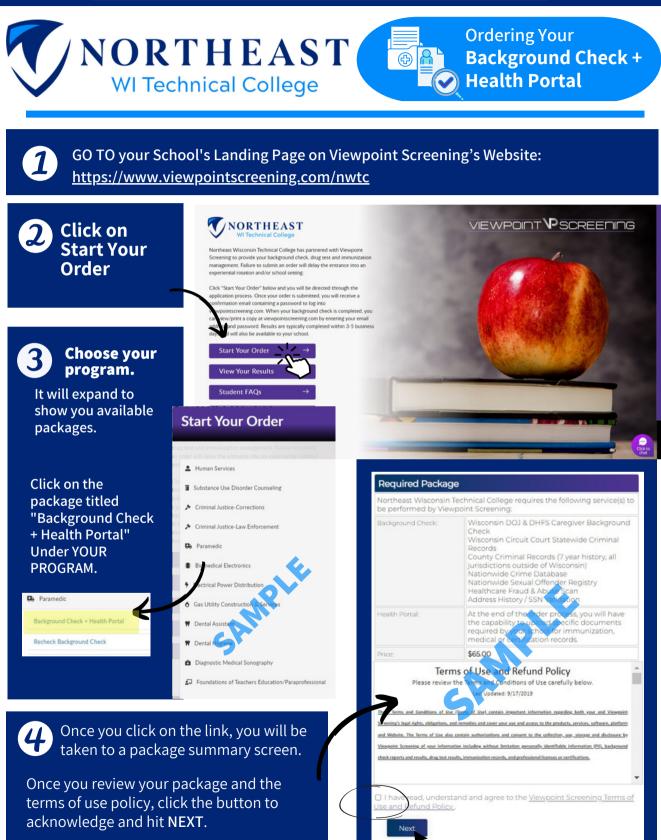

# 5

#### **BID PROCESS:**

- BID form looks like this (to the right), is an electronically fillable form, AND IS <u>THREE</u> <u>TOTAL PAGES</u>. In order for us to obtain Wisconsin background check information:
- You must FILL OUT the BID form (electronically fill the form out completely, including initials)
- SAVE BID FORM TO YOUR COMPUTER
- UPLOAD BID FORM (upload this form back onto Viewpoint Screening site)

You cannot/will not be able to proceed with your order until this form has been completed and uploaded back to our site. SEE BELOW.

#### VIEW BID FORM <u>HERE</u>

6

7)

First Name\*

Last Name\* Credit Card Numbert

Exp. Date:

Credit Card Typet: Contact Name (if business):

Phone Number\* Address\* City\*: State