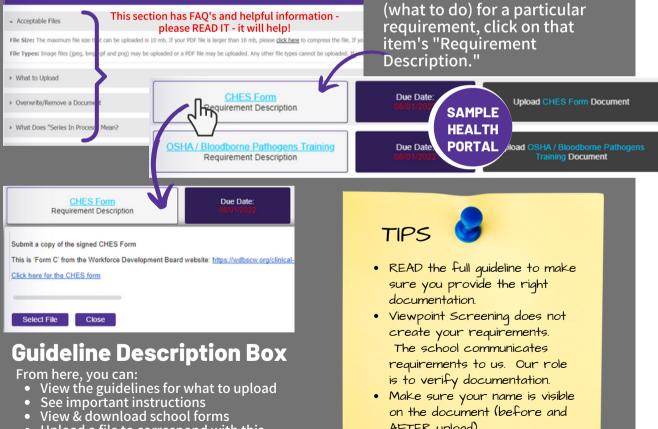

#### **NEXT STEPS:**

1. HEALTH PORTAL: Follow instructions on the following pages to view your Health Portal requirements (to upload documents).

- Upload a file to correspond with this requirement

AFTER upload).