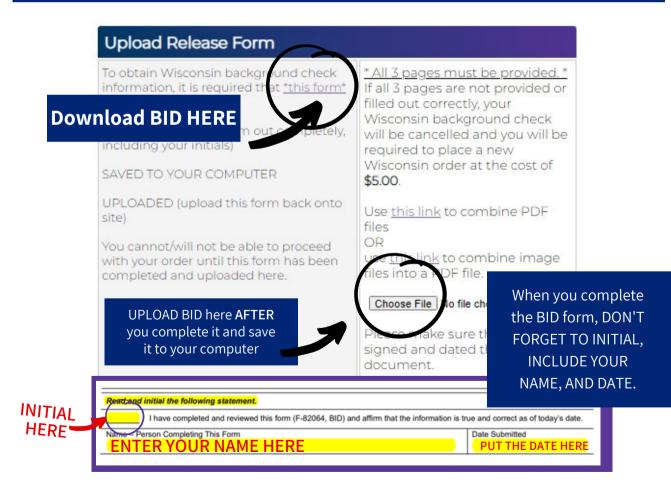

#### **BID PROCESS:**

- BID form looks like this (to the right), is an electronically fillable form, AND IS <u>THREE</u> <u>TOTAL PAGES</u>. In order for us to obtain Wisconsin background check information:
- You must FILL OUT the BID form (electronically fill the form out completely, including initials)
- SAVE BID FORM TO YOUR COMPUTER
- UPLOAD BID FORM (upload this form back onto Viewpoint Screening site)

You cannot/will not be able to proceed with your order until this form has been completed and uploaded back to our site. SEE BELOW.

#### VIEW BID FORM <u>HERE</u>

6

7)

First Name\*

Last Name\* Credit Card Numbert

Exp. Date:

Credit Card Typet: Contact Name (if business):

Phone Number\* Address\* City\*: State