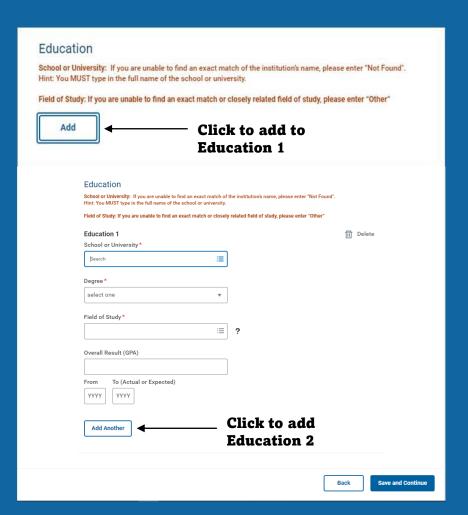

|
|                        | Follow Us                                 | Press to continue |
|                        | f c in                                    | `                 |
|                        | NWTC Privacy Statement                    | \                 |
|                        | workday                                   |                   |
|                        | © 2023 Workday, Inc. All rights reserved. | \                 |
|                        |                                           | <b>\</b>          |
|                        |                                           | Save and Continu  |
|                        |                                           |                   |

## Step 3: My Experience





# Step 3: My Experience





# Step 4: Application Questions



### Step 5: Voluntary Disclosures



#### I certify that all responses provided upon submission of this application are true and complete to the best of my knowledge. I authorize any and all current and former employers and institutions of learning to release my personnel records and/or transcripts to NWTC or its agents and respond to reference inquiries from NWTC or its agents in connection with this application, and release and hold harmless such organizations from any claims on my part in connection with such release or response. I authorize release of my contact information to NWTC staff for employment purposes. I understand that this Application is not, nor intended to be a contract of employment. In the event of employment, I understand that fal