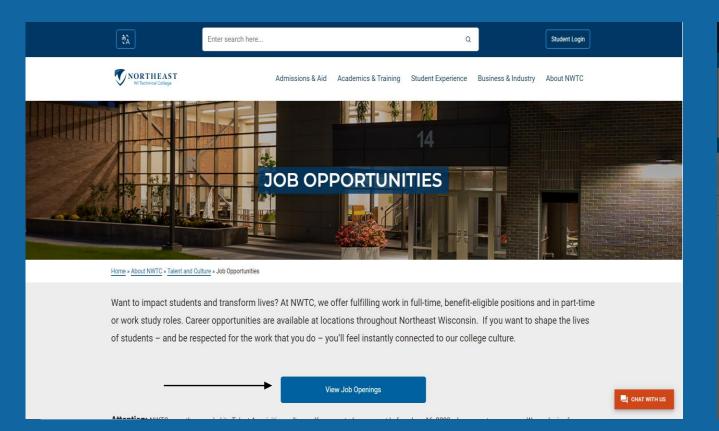

# Completing your Application







# Step 1: Start Your Application

\*Select

option

one



## Step 2: My Information



| Address Address Line 1 |                                           |                   |
|------------------------|-------------------------------------------|-------------------|
| Address Line 1         |                                           |                   |
|                        |                                           |                   |
| City                   |                                           |                   |
|                        |                                           |                   |
|                        |                                           |                   |
| State                  |                                           |