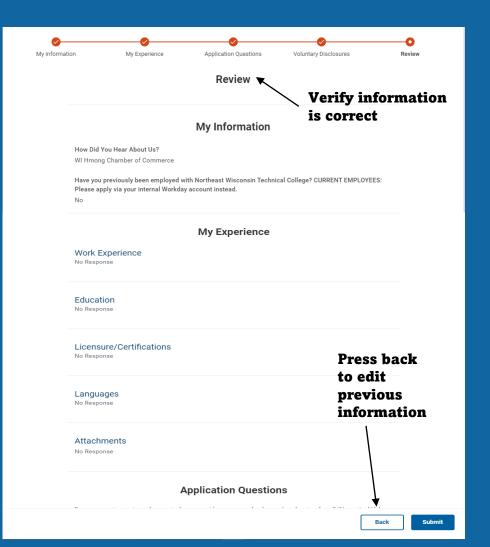

#### Step 6: Review

#### **Application Questions** For your most recent employment, please provide your annual salary or hourly rate of pay? (Numerical Values Only). If no employment history, please enter 0. No Response Are you authorized to work lawfully in the United States?\* Will you now or in the future require Northeast Wisconsin Technical College to commence ("sponsor") an immigration case in order to employ you (for example, H-1B or other employment-based immigration case)? This is sometimes called "sponsorship" for an employment-based visa status. Have you ever been convicted of a crime or do you currently have criminal charges pending?\* Are you a current employee at NWTC?\* **Voluntary Disclosures** College's Non Discrimination Policy Please select the gender which most accurately describes your status. Please indicate if you are Hispanic or Latino? No Response Please select the ethnicity (or ethnicities) which most accurately describe(s) how you identify yourself. I do not wish to answer. (United States of America) Please select the veteran status which most accurately describes your status. I AM NOT A VETERAN **Press Submit to** Terms and Conditions I understand and acknowledge the terms of use for NWTC. turn in application Follow Us 000