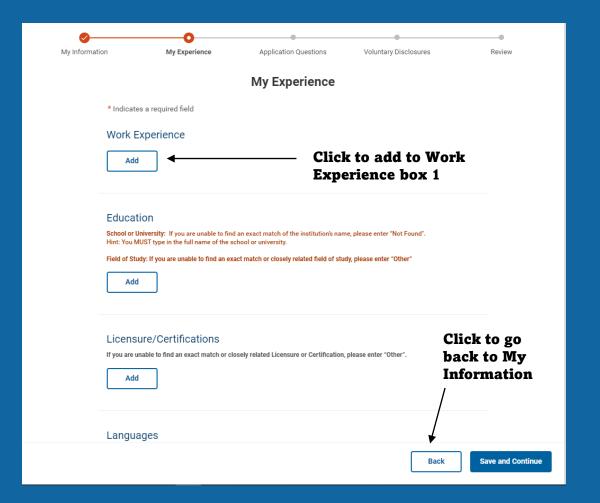

|                   |
|                        | Follow Us                                 | Press to continue |
|                        | f c in                                    | `                 |
|                        | NWTC Privacy Statement                    | \                 |
|                        | workday                                   |                   |
|                        | © 2023 Workday, Inc. All rights reserved. | \                 |
|                        |                                           | <b>\</b>          |
|                        |                                           | Save and Continu  |
|                        |                                           |                   |

## Step 3: My Experience





# Step 3: My Experience





# Step 4: Application Questions



### Step 5: Voluntary Disclosures



#### I certify that all responses provided upon submission of this application are true and complete to the best of my knowledge. I authorize any and all current and former employers and institutions of learning to release my personnel records and/or transcripts to NWTC or its agents and respond to reference inquiries from NWTC or its agents in connection with this application, and release and hold harmless such organizations from any claims on my part in connection with such release or response. I authorize release of my contact information to NWTC staff for employment purposes. I understand that this Application is not, nor intended to be a contract of employment. In the event of empl