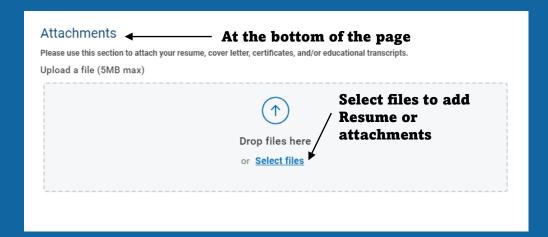

\*\*\*

Applicants will not be able to upload additional attachments after their application is submitted

Email <u>TalentandCulture@nwtc.edu</u> to add attachments to an application