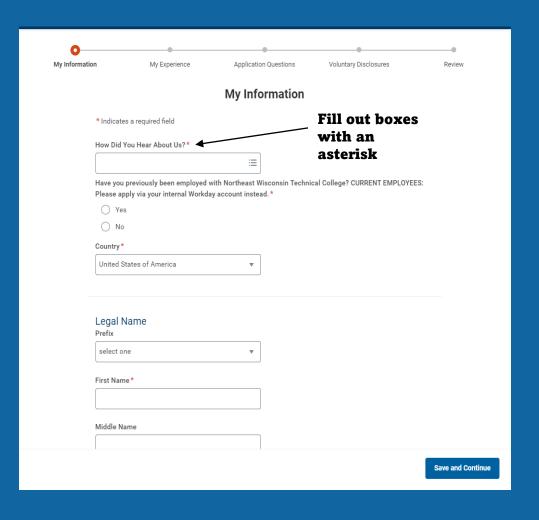

## Step 2: My Information

| Address Address Line 1 |                                           |                   |
|------------------------|-------------------------------------------|-------------------|
| Address Line 1         |                                           |                   |
|                        |                                           |                   |
| City                   |                                           |                   |
|                        |                                           |                   |
|                        |                                           |                   |
| State                  |                                           |                   |
| select one             | ▼                                         |                   |
| Postal Code            |                                           |                   |
|                        |                                           |                   |
|                        |                                           |                   |
|                        |                                           |                   |
| Phone                  |                                           |                   |
| Phone Device Type *    |                                           |                   |
| Mobile                 | ▼                                         |                   |
|                        |                                           |                   |
| Country Phone Code*    |                                           |                   |
|                        | <b>≔</b>                                  |                   |
|                        |                                           |                   |
| Phone Number*          |                                           |                   |
|                        |                                           |                   |
| Phone Extension        |                                           |                   |
|                        |                                           |                   |
|                        |                                           |                   |
|                        |                                           |                   |
|                        |                                           |                   |
|                        |                                           |                   |
|                        | Follow Us                                 | Press to continue |
|                        | f c in                                    | `                 |
|                        | NWTC Privacy Statement                    | \                 |
|                        | workday                                   |                   |
|                        | © 2023 Workday, Inc. All rights reserved. | \                 |
|                        |                                           | <b>\</b>          |
|                        |                                           | Save and Continu  |
|                        |                                           |                   |