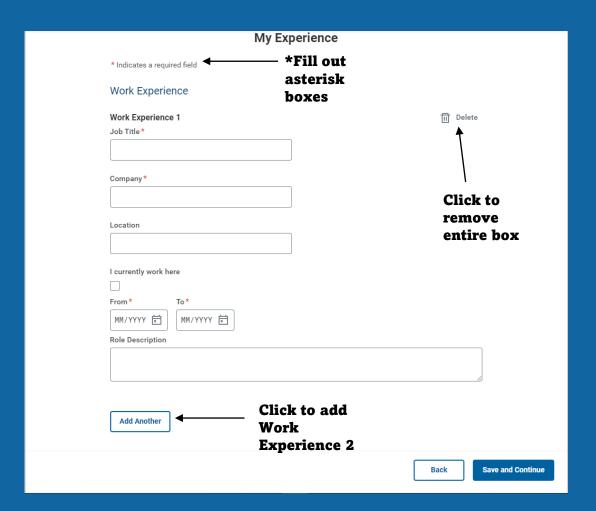

|                   |
|                        | Follow Us                                 | Press to continue |
|                        | f c in                                    | `                 |
|                        | NWTC Privacy Statement                    | \                 |
|                        | workday                                   |                   |
|                        | © 2023 Workday, Inc. All rights reserved. | \                 |
|                        |                                           | <b>\</b>          |
|                        |                                           | Save and Continu  |
|                        |                                           |                   |

## Step 3: My Experience





# Step 3: My Experience





# Step 4: Application Questions



### Step 5: Voluntary Disclosures



#### I certify that all responses provided upon submission of this application are true and complete to the best of my knowledge. I authorize any and all current and former employers and institutions of learning to release my personnel records and/or transcripts to NWTC or its agents and respond to reference inquiries from NWTC or its agents in connection with this application, and release and hold harmless such organizations from any claims on my part in connection with such release or response. I authorize release of my contact information to NWTC staff for employment purposes. I understand that this Application is not, nor intended to be a contract of employment. In the event of employ