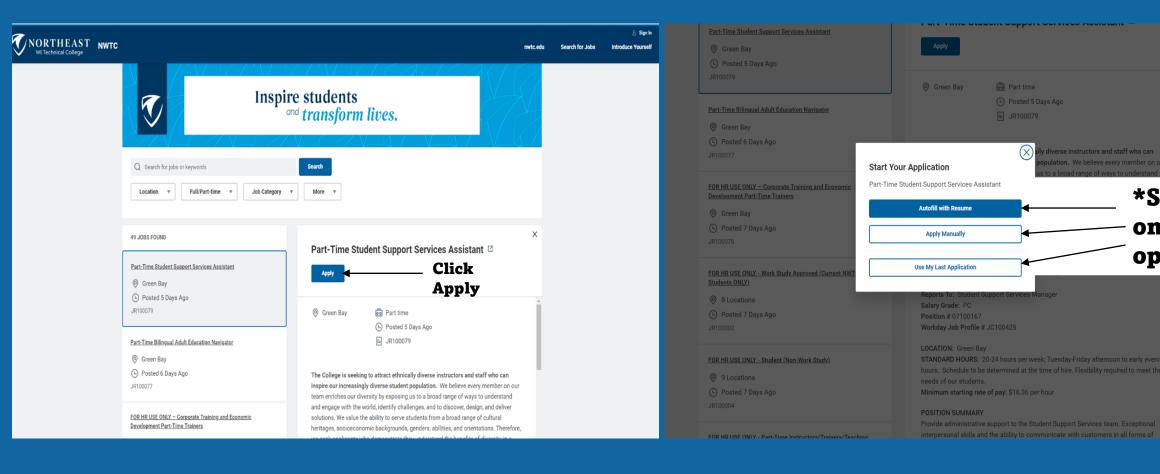

# Completing your Application







# Step 1: Start Your Application

\*Select

option

one



## Step 2: My Information



| Address Address Line 1 |                                           |                   |
|------------------------|-------------------------------------------|-------------------|
| Address Line 1         |                                           |                   |
|                        |                                           |                   |
| City                   |                                           |                   |
|                        |                                           |                   |
|                        |                                           |                   |
| State                  |                                           |                   |
| select one             | ▼