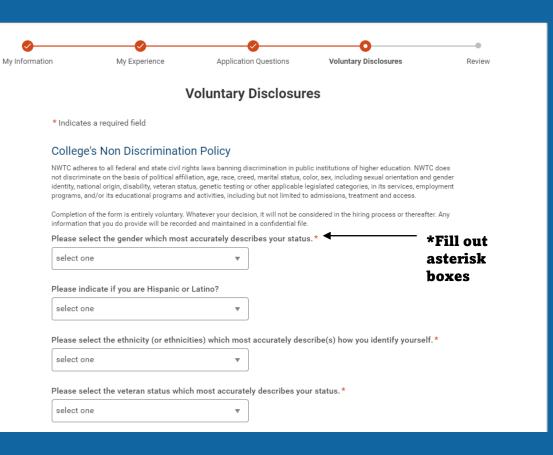

### Step 5: Voluntary Disclosures

#### **Application Questions** For your most recent employment, please provide your annual salary or hourly rate of pay? (Numerical Values Only). If no employment history, please enter 0. No Response Are you authorized to work lawfully in the United States?\* Will you now or in the future require Northeast Wisconsin Technical College to commence ("sponsor") an immigration case in order to employ you (for example, H-1B or other employment-based immigration case)? This is sometimes called "sponsorship" for an employment-based visa status. Have you ever been convicted of a crime or do you currently have criminal charges pending?\* Are you a current employee at NWTC?\* **Voluntary Disclosures** College's Non Discrimination Policy Please select the gender which most accurately describes your status. Please indicate if you are Hispanic or Latino? No Response Please select the ethnicity (or ethnicities) which most accurately describe(s) how you identify yourself. I do not wish to answer. (United States of America) Please select the veteran status which most accurately describes your status. I AM NOT A VETERAN **Press Submit to** Terms and Conditions I understand and acknowledge the terms of use for NWTC. turn in application Follow Us 000