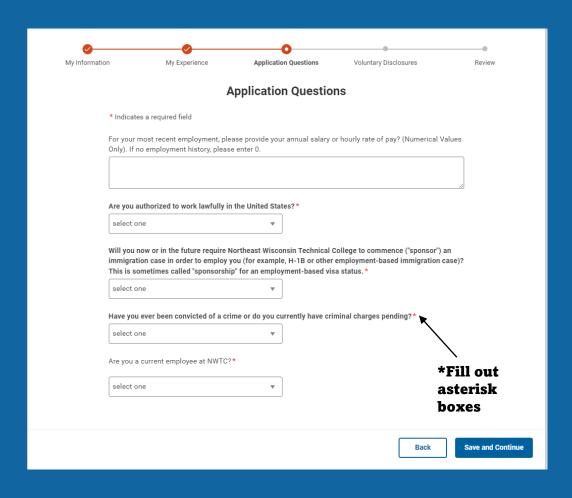

# Step 4: Application Questions

#### **Application Questions** For your most recent employment, please provide your annual salary or hourly rate of pay? (Numerical Values Only). If no employment history, please enter 0. No Response Are you authorized to work lawfully in the United States?\* Will you now or in the future require Northeast Wisconsin Technical College to commence ("sponsor") an immigration case in order to employ you (for example, H-1B or other employment-based immigration case)? This is sometimes called "sponsorship" for an employment-based visa status. Have you ever been convicted of a crime or do you currently have criminal charges pending?\* Are you a current employee at NWTC?\* **Voluntary Disclosures** College's Non Discrimination Policy Please select the gender which most accurately describes your status. Please indicate if you are Hispanic or Latino? No Response Please select the ethnicity (or ethnicities) which most accurately describe(s) how you identify yourself. I do not wish to answer. (United States of America) Please select the veteran status which most accurately describes your status. I AM NOT A VETERAN **Press Submit to** Terms and Conditions I understand and acknowledge the terms of use for NWTC. turn in application Follow Us 000