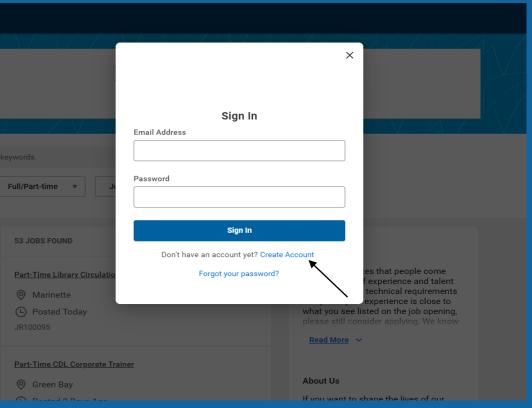

# Completing your Application







# Step 1: Start Your Application

\*Select

option

one



## Step 2: My Information



| Address Address Line 1 |                                           |                   |
|------------------------|-------------------------------------------|-------------------|
| Address Line 1         |                                           |                   |
|                        |                                           |                   |
| City                   |                                           |                   |
|                        |                                           |                   |
|                        |                                           |                   |
| State                  |                                           |