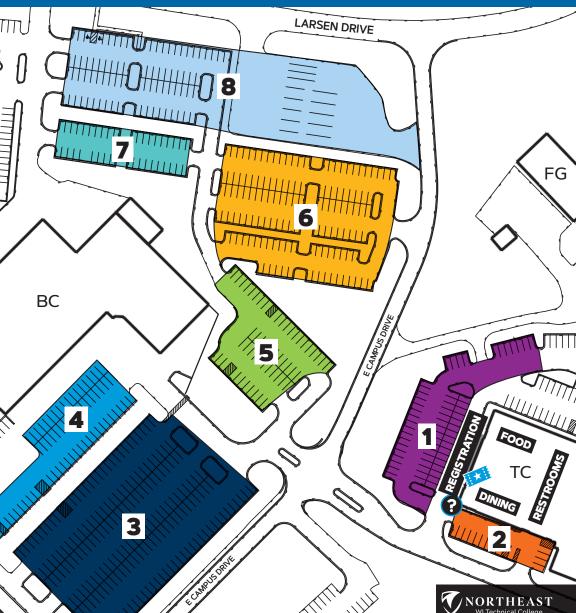

## CAR SHOW

| CAR SHOW PARKING                  | SECTION |
|-----------------------------------|---------|
| Street Rod (1948 or Older)        | 1       |
| Motorcycles                       | 2       |
| Classic Stock (1949-1966)         |         |
| Classic Stock (1967-1972)         | 3       |
| Classic Stock (1973-1985)         |         |
| Stock Truck and Van               |         |
| <b>Custom Truck and Van</b>       | 4       |
| Antique (1948 or Older)           | 5       |
| Corvette                          |         |
| <b>Street Machine</b> (1949-1966) |         |
| <b>Street Machine</b> (1967-1984) | 6       |
| <b>Street Machine</b> (1985-2000) |         |
| Street Machine (2001–Current)     |         |
| Classic Stock (1986–1999)         | 7       |
| Classic Stock (2000–2009)         |         |
| Classic Stock (2010-Current)      |         |
| Special Interest                  | 0       |
| Sport Compact                     | 8       |